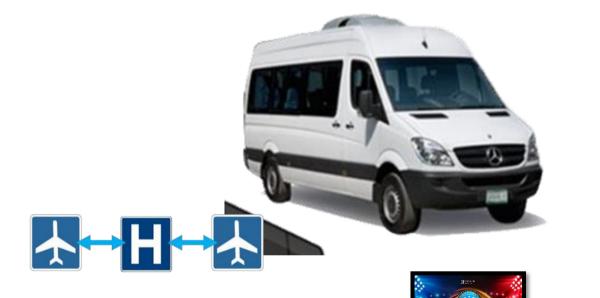

# TRANSPORTATION

30 USD per person. Round Trip.

#### CANCUN INTERNATIONAL AIRPORT / HOST HOTEL / CANCUN INTERNATIONAL AIRPORT

Cancun Highway- Chetumal Km 22, 75220 Cancun, Q.R.